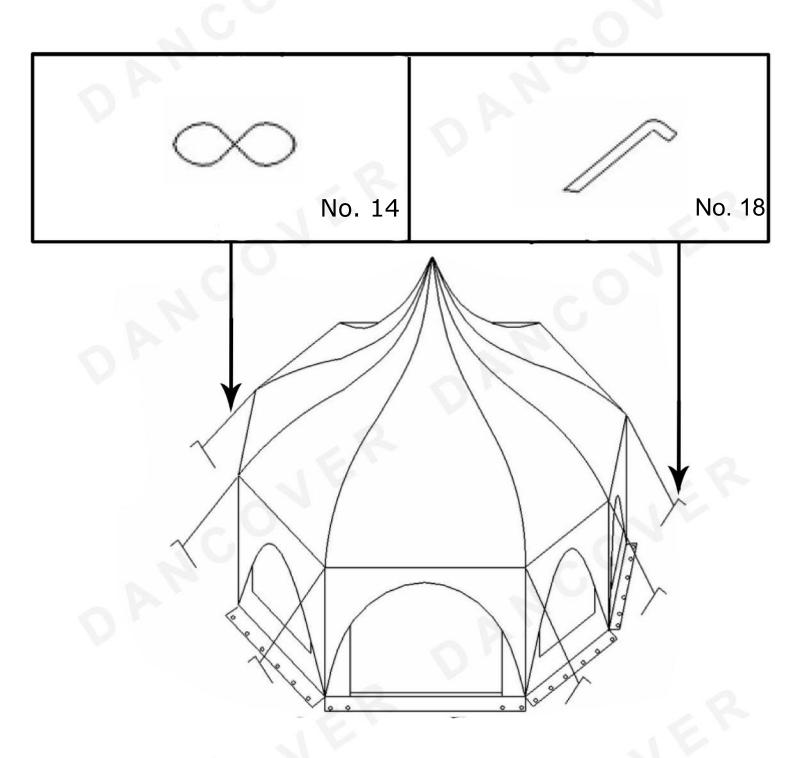

**Step 09:** Secure the structyre to the ground using Stake pegs (No. 19).

**Step 10:** Pull down the roofcover and Secure it to the split on the feet as shown in IV

**Step 11:** Tighten the roofcover using the Crank (No. 02) as shown above. **DANCOVER**<sub>®</sub>

**Step 12:** Use the bungeeballs (No. 16) to place the sidewalls (No. 15 & 16 ) And tie them down using the stake pegs (No. 19).

**Step 13:** Tie the guy lines(No. 14) into the corners of the gazebo and fasten them to the ground using the large stake pegs (No. 18).