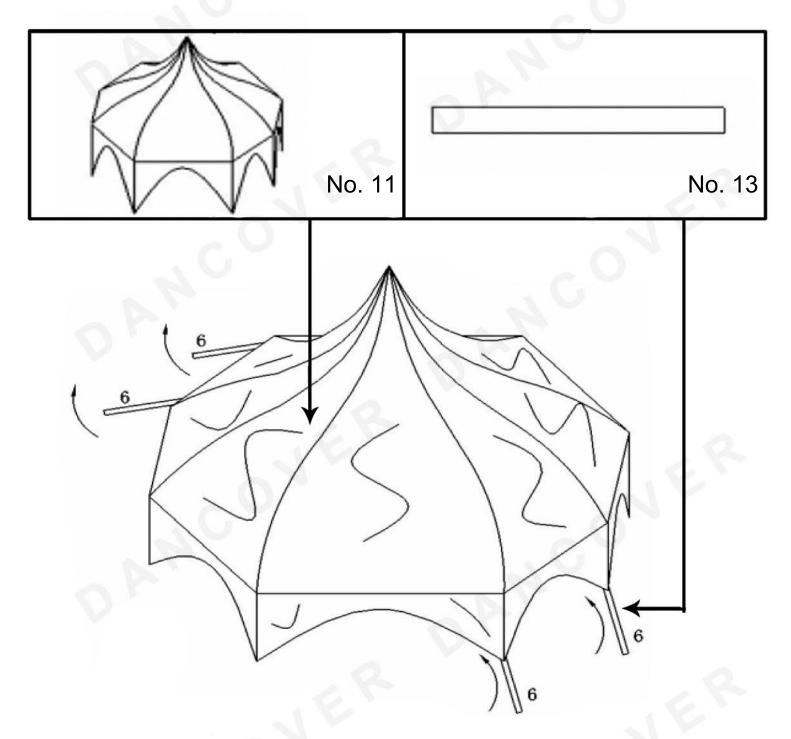

Step 1: Lay out and connect the basic shape as shown above.Step 2: Fasten the connections as shown in I.

**Step 3:** Build up the roof structure as shown above, **Step 4:** Put no. 01 through the collected No. A, B & C and Screw on the top (No. 17) with the screwdriver (No. 07).

Step 5: Put the roofcover on the frame.Step 6: Raise the structure one side at a time using the legs.

**Step 7:** Secure the legs to the roof structure as shown in III. **Step 8:** Place the feet (no. E) on the structure an connect them with theground bars (No. 05).