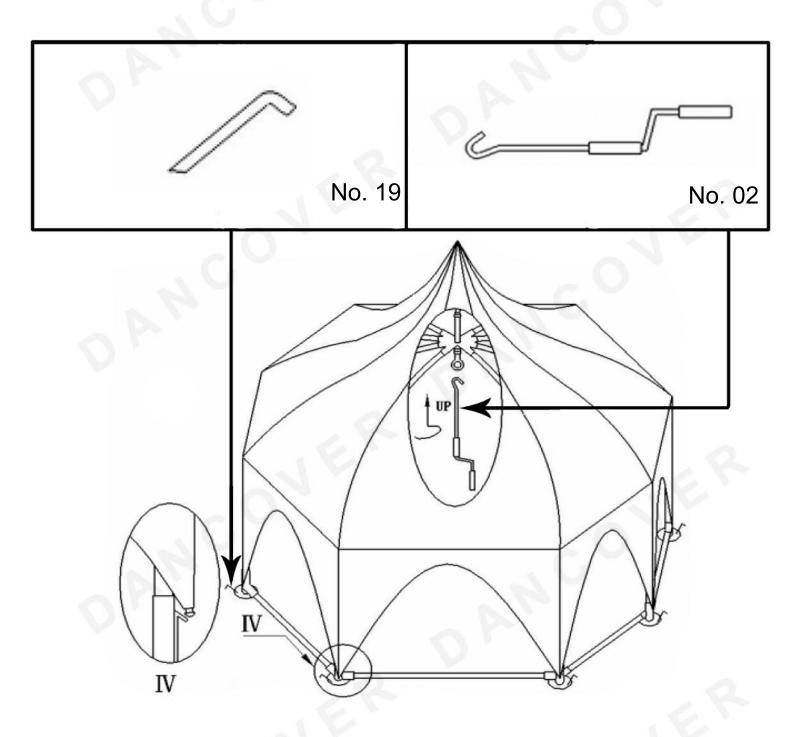

**Step 09:** Secure the structyre to the ground using Stake pegs (No. 19).

**Step 10:** Pull down the roofcover and Secure it to the split on the feet as shown in IV

**Step 11:** Tighten the roofcover using the Crank (No. 02) as shown above. **DANCOVER**<sub>®</sub>