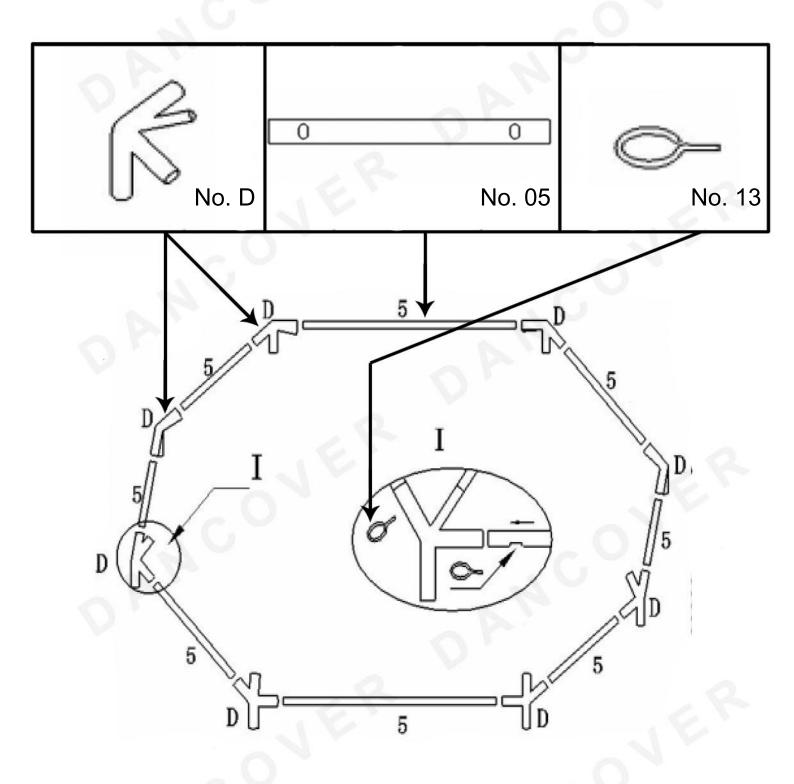

Step 1: Lay out and connect the basic shape as shown above.Step 2: Fasten the connections as shown in I.

**Step 3:** Build up the roof structure as shown above, **Step 4:** Put no. 01 through the collected No. A, B & C and Screw on the top (No. 17) with the screwdriver (No. 07).