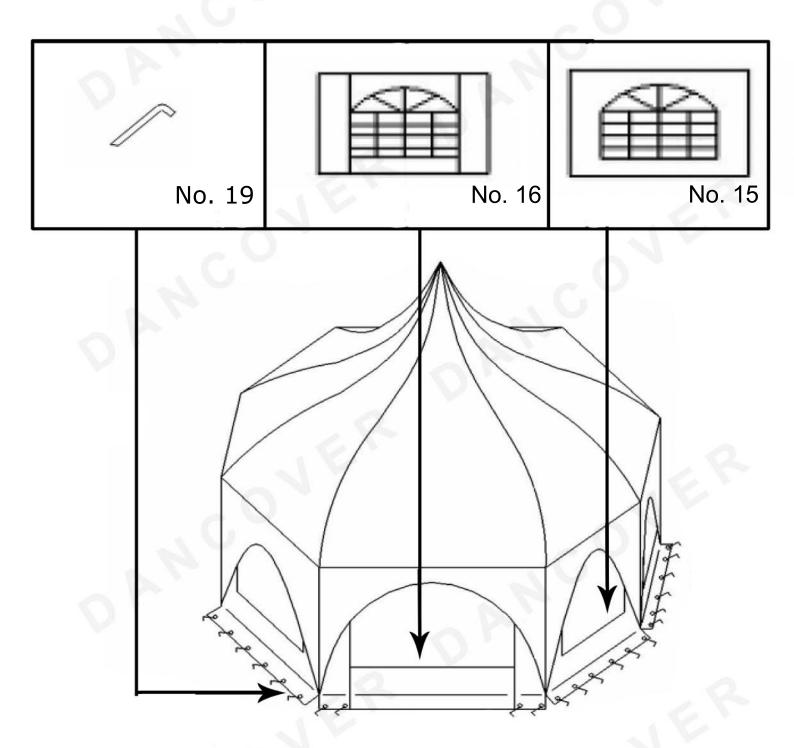

**Step 12:** Use the bungeeballs (No. 16) to place the sidewalls (No. 15 & 16 ) And tie them down using the stake pegs (No. 19).

**Step 13:** Tie the guy lines(No. 14) into the corners of the gazebo and fasten them to the ground using the large stake pegs (No. 18).