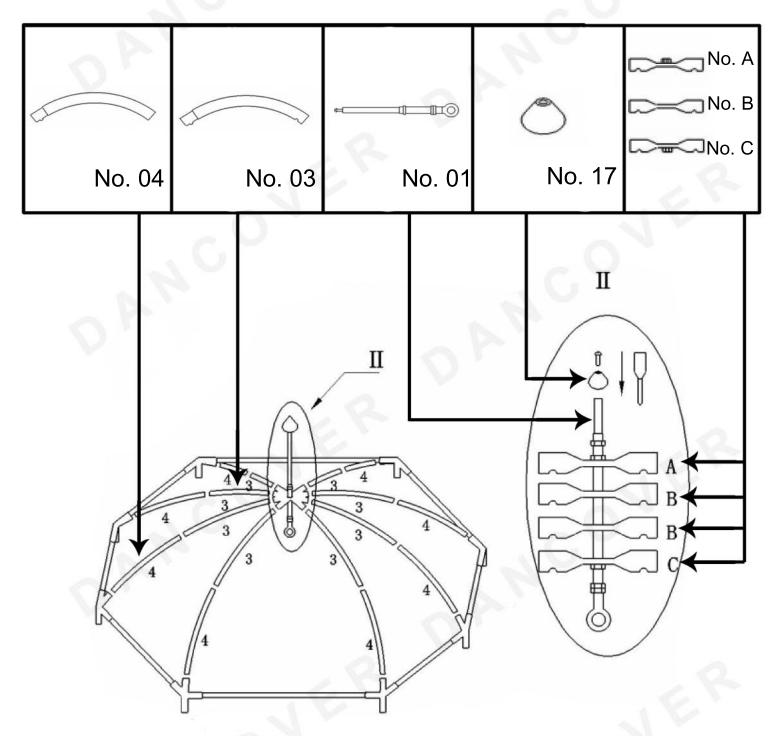

Step 1: Lay out and connect the basic shape as shown above.Step 2: Fasten the connections as shown in I.

**Step 3:** Build up the roof structure as shown above, **Step 4:** Put no. 01 through the collected No. A, B & C and Screw on the top (No. 17) with the screwdriver (No. 07).