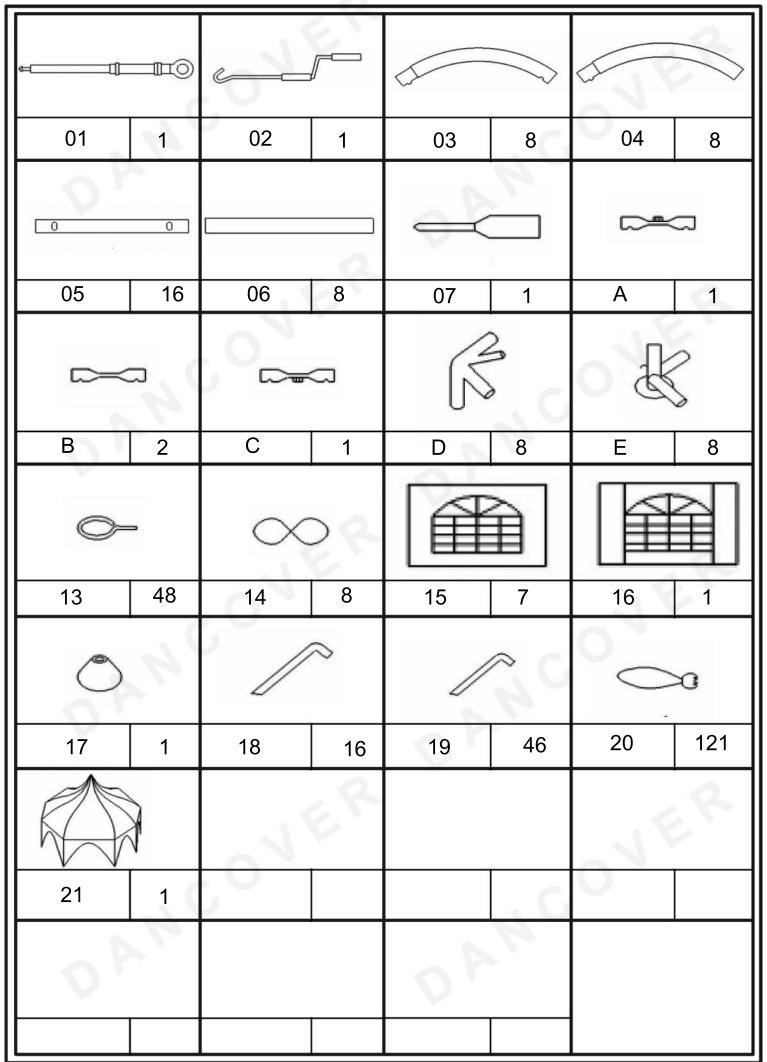

#### Part List

Step 1: Lay out and connect the basic shape as shown above.Step 2: Fasten the connections as shown in I.

**Step 3:** Build up the roof structure as shown above, **Step 4:** Put no. 01 through the collected No. A, B & C and Screw on the top (No. 17) with the screwdriver (No. 07).

Step 5: Put the roofcover on the frame.Step 6: Raise the structure one side at a time using the legs.

**Step 7:** Secure the legs to the roof structure as shown in III. **Step 8:** Place the feet (no. E) on the structure an connect them with theground bars (No. 05).

**Step 09:** Secure the structyre to the ground using Stake pegs (No. 19).

**Step 10:** Pull down the roofcover and Secure it to the split on the feet as shown in IV

**Step 11:** Tighten the roofcover using the Crank (No. 02) as shown above. **DANCOVER**<sub>®</sub>

**Step 12:** Use the bungeeballs (No. 16) to place the sidewalls (No. 15 & 16 ) And tie them down using the stake pegs (No. 19).

**Step 13:** Tie the guy lines(No. 14) into the corners of the gazebo and fasten them to the ground using the large stake pegs (No. 18).