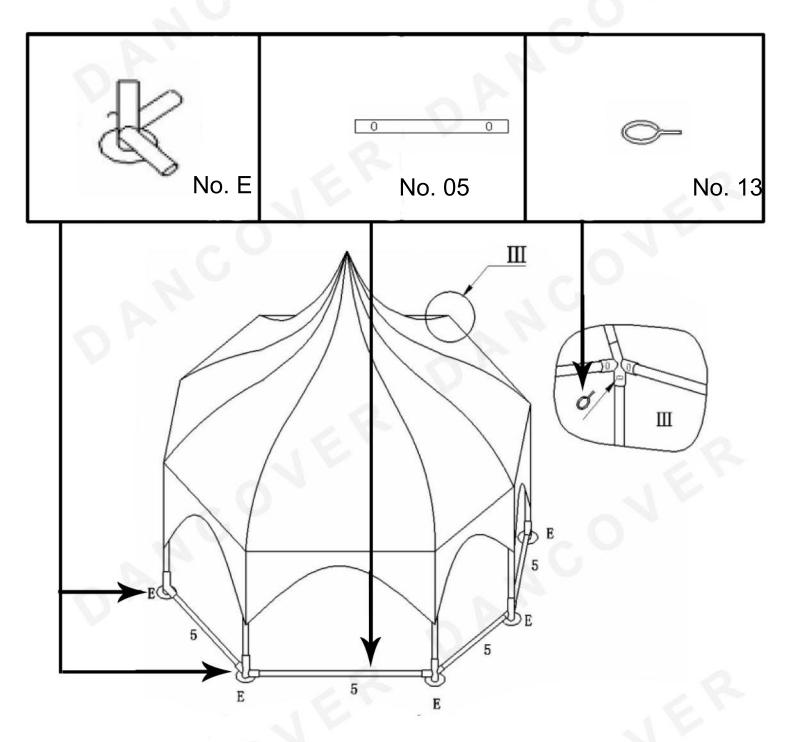

Step 5: Put the roofcover on the frame.Step 6: Raise the structure one side at a time using the legs.

**Step 7:** Secure the legs to the roof structure as shown in III. **Step 8:** Place the feet (no. E) on the structure an connect them with theground bars (No. 05).