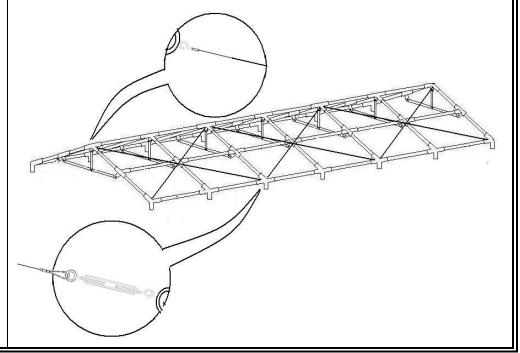

#### Ш

Attach one end of supported pole (4.5) to the joints (8.11)

Fastening the roof by using turnbuckle set(18) which is diagonally across through each two section as below.

#### IV

Attach the another 7 supported poles (1) to the joints (7.10), built-up the framework ,use the long peg to fix each pole into the ground and use the hook to fix the leg cover to the leg .Using turnbuckle sets (17) to fasten the structure just the same as you do on roof ..