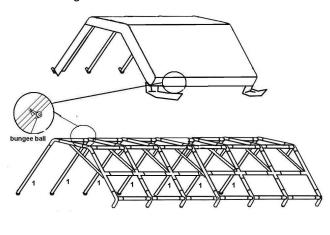

#### Ш

Cover the roof on the frame ,and attach it by the bungee balls properly ,take care of the tension of the bungee balls ,for if you use too many on one side of tent ,it may too tight to tie the other side of it .Leg 1 which with a hold in the middle should be on two sides.