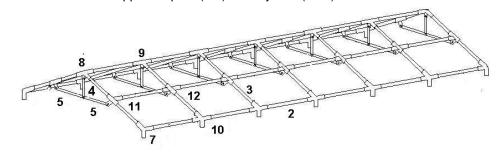

Select a flat ground for the tent, unpack the carton and check all the parts including tubes, tent and accessories... etc. are present as same as list.

Assemble the framework of rooftop by joining the portion (7.8.9.10.11.12.) together with poles (2.3). To ensure the screw fixed to every pole tightly

#### Ш

Attach one end of supported pole (4.5) to the joints (8.11)

Fastening the roof by using turnbuckle set(18) which is diagonally across through each two section as below.