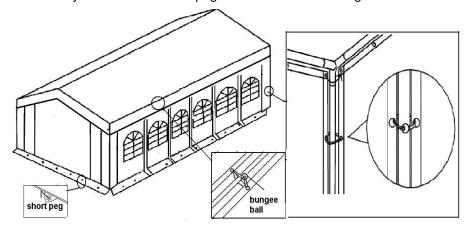

#### Ш

Cover the roof on the frame ,and attach it by the bungee balls properly ,take care of the tension of the bungee balls ,for if you use too many on one side of tent ,it may too tight to tie the other side of it .Leg 1 which with a hold in the middle should be on two sides.