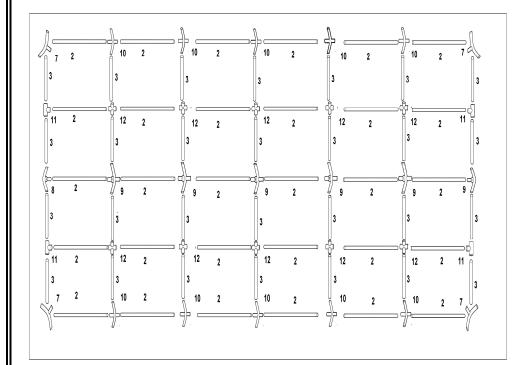

|                                  | T          |     |          |   |  |
|----------------------------------|------------|-----|----------|---|--|
| Dimention                        |            | No. | Quantity |   |  |
| 50X1.5MM                         | () 0 0000) | 1   | 14       |   |  |
| 2890MM                           | J          |     |          |   |  |
| 37x1.1mm                         | 0.         | 2   | 50       |   |  |
| 1920mm                           |            |     |          |   |  |
| 50X1.5MM                         | 0 • •      | 3   | 28       |   |  |
| 1960MM                           |            |     |          |   |  |
| 25x0.8mm                         | 0          | 4   | 7        |   |  |
| 750mm                            |            |     |          |   |  |
| 25x0.8mm                         |            | 5   | 14       |   |  |
| 1987mm                           |            |     |          |   |  |
| 110 ° Three-way                  |            | 7   | 7        |   |  |
| connector 54-42mm                |            |     |          |   |  |
|                                  |            |     |          |   |  |
|                                  |            |     |          |   |  |
| 140 ° Three-way                  |            | 8   | 2        |   |  |
| connector 54-42mm                | 0.00       |     |          |   |  |
|                                  |            |     |          |   |  |
| 140 ° Four-way                   |            | 9   | 5        |   |  |
| 140 ° Four-way connector 54-42mm |            | 9   | 3        |   |  |
| Connector 34-42mm                |            |     |          |   |  |
|                                  | 0.00       |     |          |   |  |
|                                  |            |     |          |   |  |
| 110 ° Four-way                   |            | 10  | 10       |   |  |
| connector 54-42mm                |            | 10  | 10       |   |  |
| 20111100to1 34-42111111          |            |     |          |   |  |
|                                  |            |     |          |   |  |
|                                  |            |     |          |   |  |
| Flat Threeway                    |            | 11  | 4        |   |  |
| connector 54-42mm                |            | -   |          |   |  |
|                                  |            |     |          |   |  |
|                                  |            |     |          | l |  |

| El.4 C               |       | 10 | 10 |      |  |
|----------------------|-------|----|----|------|--|
| Flat fourway         |       | 12 | 10 |      |  |
| connector 54-42mm    |       |    |    |      |  |
|                      |       |    |    |      |  |
|                      |       |    |    |      |  |
|                      |       |    |    |      |  |
| Foot base for corner | 9.    | 13 | 2  |      |  |
| on right             | Q /2  |    |    |      |  |
|                      |       |    |    |      |  |
|                      | •     |    |    |      |  |
|                      |       |    |    |      |  |
| Foot base for corner |       | 14 | 2  | <br> |  |
| on left              |       |    |    |      |  |
|                      |       |    |    |      |  |
|                      | 0     |    |    |      |  |
|                      |       |    |    |      |  |
| Foot base for        | 96    | 15 | 10 |      |  |
| sidewall             | _0_0_ | 10 |    |      |  |
| side wan             |       |    |    |      |  |
|                      | · ·   |    |    |      |  |
|                      |       |    |    |      |  |
| Foot base for        |       | 15 | 16 |      |  |
|                      |       | 13 | 10 |      |  |
| sidewall             |       |    |    |      |  |
|                      |       |    |    |      |  |
|                      |       |    |    |      |  |
| T 1 11 2             |       | 17 | 0  |      |  |
| Turnbuckle set for   |       | 17 | 8  |      |  |
| side                 |       |    |    |      |  |
|                      |       |    |    |      |  |
|                      |       |    |    |      |  |
|                      |       |    |    |      |  |
| Turnbuckle set for   |       | 18 | 12 |      |  |
| roof                 |       |    |    |      |  |
|                      |       |    |    |      |  |
|                      |       |    |    |      |  |
|                      |       |    |    | <br> |  |

| surperpeg             |            | 19 | 10  | ??????? |  |
|-----------------------|------------|----|-----|---------|--|
|                       |            |    |     |         |  |
| 6x300mm spiral        | 2-0        | 20 | 4   |         |  |
| 6x180mm               |            | 21 | 14  |         |  |
| 4x180mm               |            | 22 | 56  |         |  |
| Long bungeeball       |            | 23 | 204 |         |  |
| Short bungeeball      | 0          | 24 | 20  |         |  |
| rope                  |            | 25 | 4   |         |  |
| hook                  | <b>∠</b> √ | 26 | 4   |         |  |
| Spancer               |            | 27 | 1   |         |  |
| M6X30mm screw<br>+nut |            | 28 | 28  |         |  |

| M8x45mm screw |                                                                                                                                                                                                                                                                                                                                                                                                                                                                                                                                                                                                                                                                                                                                                                                                                                                                                                                                                                                                                                                                                                                                                                                                                                                                                                                                                                                                                                                                                                                                                                                                                                                                                                                                                                                                                                                                                                                                                                                                                                                                                                                                | 29 | 100 |  |  |
|---------------|--------------------------------------------------------------------------------------------------------------------------------------------------------------------------------------------------------------------------------------------------------------------------------------------------------------------------------------------------------------------------------------------------------------------------------------------------------------------------------------------------------------------------------------------------------------------------------------------------------------------------------------------------------------------------------------------------------------------------------------------------------------------------------------------------------------------------------------------------------------------------------------------------------------------------------------------------------------------------------------------------------------------------------------------------------------------------------------------------------------------------------------------------------------------------------------------------------------------------------------------------------------------------------------------------------------------------------------------------------------------------------------------------------------------------------------------------------------------------------------------------------------------------------------------------------------------------------------------------------------------------------------------------------------------------------------------------------------------------------------------------------------------------------------------------------------------------------------------------------------------------------------------------------------------------------------------------------------------------------------------------------------------------------------------------------------------------------------------------------------------------------|----|-----|--|--|
|               |                                                                                                                                                                                                                                                                                                                                                                                                                                                                                                                                                                                                                                                                                                                                                                                                                                                                                                                                                                                                                                                                                                                                                                                                                                                                                                                                                                                                                                                                                                                                                                                                                                                                                                                                                                                                                                                                                                                                                                                                                                                                                                                                |    |     |  |  |
|               | _                                                                                                                                                                                                                                                                                                                                                                                                                                                                                                                                                                                                                                                                                                                                                                                                                                                                                                                                                                                                                                                                                                                                                                                                                                                                                                                                                                                                                                                                                                                                                                                                                                                                                                                                                                                                                                                                                                                                                                                                                                                                                                                              |    |     |  |  |
| M8x60mm screw |                                                                                                                                                                                                                                                                                                                                                                                                                                                                                                                                                                                                                                                                                                                                                                                                                                                                                                                                                                                                                                                                                                                                                                                                                                                                                                                                                                                                                                                                                                                                                                                                                                                                                                                                                                                                                                                                                                                                                                                                                                                                                                                                | 30 | 84  |  |  |
| locknut       |                                                                                                                                                                                                                                                                                                                                                                                                                                                                                                                                                                                                                                                                                                                                                                                                                                                                                                                                                                                                                                                                                                                                                                                                                                                                                                                                                                                                                                                                                                                                                                                                                                                                                                                                                                                                                                                                                                                                                                                                                                                                                                                                | 31 | 184 |  |  |
| spancer       | 5-0                                                                                                                                                                                                                                                                                                                                                                                                                                                                                                                                                                                                                                                                                                                                                                                                                                                                                                                                                                                                                                                                                                                                                                                                                                                                                                                                                                                                                                                                                                                                                                                                                                                                                                                                                                                                                                                                                                                                                                                                                                                                                                                            | 32 | 2   |  |  |
| roof          | English Control of the Control of th | 33 | 1   |  |  |
| sidewall      |                                                                                                                                                                                                                                                                                                                                                                                                                                                                                                                                                                                                                                                                                                                                                                                                                                                                                                                                                                                                                                                                                                                                                                                                                                                                                                                                                                                                                                                                                                                                                                                                                                                                                                                                                                                                                                                                                                                                                                                                                                                                                                                                | 34 | 12  |  |  |
| endwall       |                                                                                                                                                                                                                                                                                                                                                                                                                                                                                                                                                                                                                                                                                                                                                                                                                                                                                                                                                                                                                                                                                                                                                                                                                                                                                                                                                                                                                                                                                                                                                                                                                                                                                                                                                                                                                                                                                                                                                                                                                                                                                                                                | 35 | 2   |  |  |