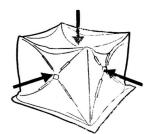

- Remove any attached guy ropes and ground stakes. Enlevez toutes les cordes d'ancrage et les piquets de sol existants.
- 2 Push inward on each blind panel; blind will automatically collapse.

Poussez vers l'intérieur chacun des panneaux de la cache; celle-ci va s'affaisser automatiquement.