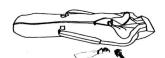

#### Cordes d'ancrage

Piquets de sol (montrez l'image plus bas)

Unfold blind with hubs facing down.

Dépliez la cache avec les extrémités des coins vers le

Pull outward to open any side panel first.

Tirez vers l'extérieur pour ouvrir tous les panneaux latéraux en premier.