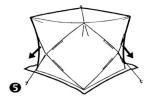

Déplacez-vous autour de la cache pour ouvrir les panneaux latéraux restants.

Open roof panel last.

Ouvrez le panneau du toit en dernier.

6 Optional: Secure blind with included guy ropes and ground stakes.

Optionnel: Amarrez la cache avec les cordes d'ancrage et les piquets de sol inclus.

Ø