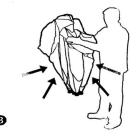

Fold blind together and insert into carrying bag.

Repliez la cache sur elle-même et insérez-la dans le sac de transport.

- Do not store the blind while wet

Ne serrez pas la cache lorsqu'elle est trempe.