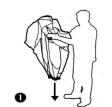

#### Cordes d'ancrage

Piquets de sol (montrez l'image plus bas)

Unfold blind with hubs facing down.

Dépliez la cache avec les extrémités des coins vers le

Pull outward to open any side panel first.

Tirez vers l'extérieur pour ouvrir tous les panneaux latéraux en premier.

Déplacez-vous autour de la cache pour ouvrir les panneaux latéraux restants.

Open roof panel last.

Ouvrez le panneau du toit en dernier.

6 Optional: Secure blind with included guy ropes and ground stakes.