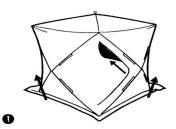

Déplacez-vous autour de la cache pour ouvrir les panneaux latéraux restants.

Open roof panel last.

Ouvrez le panneau du toit en dernier.

6 Optional: Secure blind with included guy ropes and ground stakes.

Optionnel: Amarrez la cache avec les cordes d'ancrage et les piquets de sol inclus.

Ø