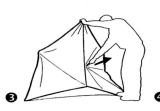

#### Cordes d'ancrage

Piquets de sol (montrez l'image plus bas)

Unfold blind with hubs facing down.

Dépliez la cache avec les extrémités des coins vers le

Pull outward to open any side panel first.

Tirez vers l'extérieur pour ouvrir tous les panneaux latéraux en premier.

Déplacez-vous autour de la cache pour ouvrir les panneaux latéraux restants.

Open roof panel last.

Ouvrez le panneau du toit en dernier.

6 Optional: Secure blind with included guy ropes and ground stakes.