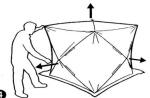

#### Cordes d'ancrage

Piquets de sol (montrez l'image plus bas)

Unfold blind with hubs facing down.

Dépliez la cache avec les extrémités des coins vers le

Pull outward to open any side panel first.

Tirez vers l'extérieur pour ouvrir tous les panneaux latéraux en premier.

Déplacez-vous autour de la cache pour ouvrir les panneaux latéraux restants.

Open roof panel last.

Ouvrez le panneau du toit en dernier.

6 Optional: Secure blind with included guy ropes and ground stakes.